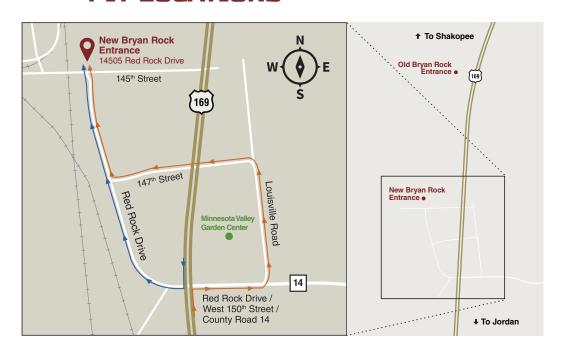

### **PIT LOCATIONS**

### Shakopee

**HWY. 169 QUARRY** 

14505 Red Rock Drive Shakopee, MN 6 miles south of Shakopee on Hwy. 169