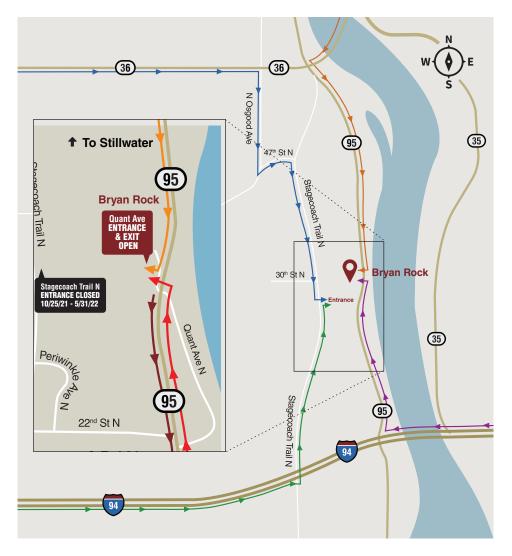

## **Dual Access Convenience to Bayport Pit**

Two entrances offer quick, clear access from any direction. Follow the steps that match your route for easy entry.

## From the north via Highway 36 EAST:

- Turn right onto North Osgood Avenue.
- Make a sharp left onto 47th Street North.
- Turn right onto Stagecoach Trail North.
- Entrance will be on the left, just past 30th Street North.

## From the north via Highway 36 WEST:

- After crossing the river, take exit for MN-95/ St. Croix Trail North.
- Turn left onto MN-95/St. Croix Trail North.
- Turn right onto Quant Avenue North.
- Follow until you run into the entrance at the end of Quant Avenue North.

#### From the south via I-94 EAST:

- Take exit 253 for MN-95 South/ County Road 15/ Manning Avenue South.
- Turn right onto MN-95 South/ Manning Avenue South.
- Turn left onto Hudson Road South.
- Turn left Stagecoach Trail North.
- Entrance will be on the right, just past Periwinkle Avenue North.

## From the south via I-94 WEST:

- After crossing the river, take exit 258 for MN-95/St. Croix Trail North.
- Turn right onto MN-95/St. Croix Trail North.
- Turn left onto Quant Avenue North.
- Follow until you run into the entrance at the end of Quant Avenue North.