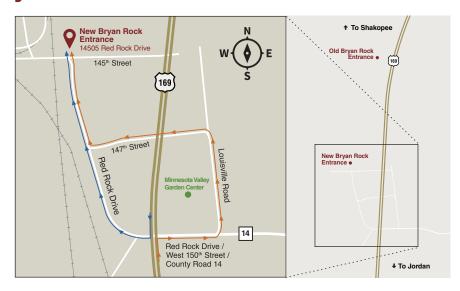

## **New Entrance to 169 Quarry / Front Pit**

We're still located right off Highway 169. Just follow these directions and look for signage leading to the new entry point.

## From the north via Highway 169 SOUTH:

- Turn right onto Red Rock Drive.
- · Continue onto Red Rock Drive to 145th Street.
- Quarry entrance will be straight ahead.

## From the south via Highway 169 NORTH:

- Turn right onto County Road 14/ West 150th Street.
- Turn left onto Louisville Road after Minnesota Valley Garden Center.
- Turn left onto 147th Street overpass.
- · Continue onto Red Rock Drive to 145th Street.
- · Quarry entrance will be straight ahead.